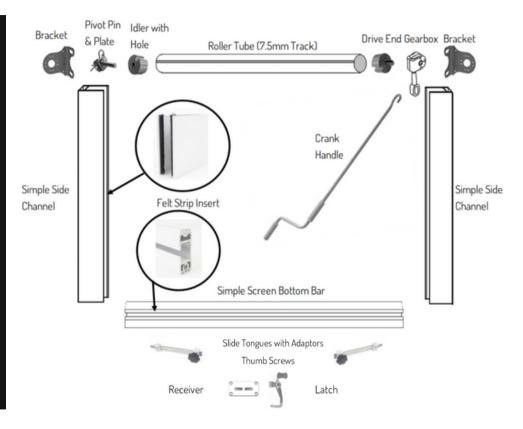

## **OVERVIEW**

Using only high-quality aluminium and stainless steel parts, the system is built for New Zealand's harsh environment.

02

Manual crank handle or motorised to suit any application.

Built to handle high winds, with a strong bottom bar and open side channels to release wind pressure.

Header box and flashing options are available for a seamless finish, enclosing all moving parts.