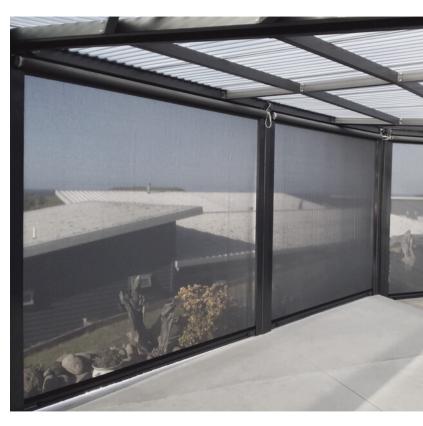

Open side channels allow the material to release wind pressure, Open side channels allow the material to release wind pressure, better for high-wind areas. better for high-wind areas.

Heavy-duty and durable parts with little maintenance needed. Heavy-duty and durable parts with little maintenance needed.

A wide range of Mesh and PVC fabrics to get the exact colour A wide range of Mesh and PVC fabrics to get the exact colour and style you desire. With long warranties, our specially selected and style you desire. With long warranties, our specially selected fabrics are UV resistant, fire retardant and easy to maintain. fabrics are UV resistant, fire retardant and easy to maintain.